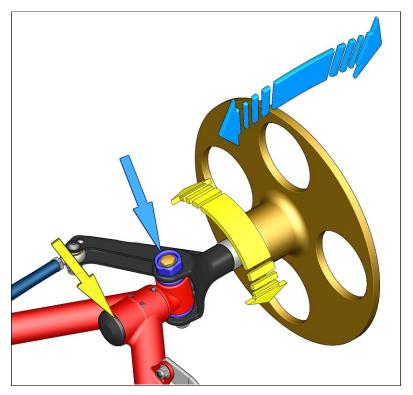

## Independent Pivot Technology

## **features**

- Based on our traditional reverse Elliott steering system.
- Wide range of caster adjustment (12°).
- Caster or camber angle can be changed independentry.
- Camber angle can be adjusted without changing the king-pin angle.
- Light-weight, stiff hollowed caster regulator.
- Cast iron stab-axle body offers high precision and stiffness.
- Interchangeable axle spindle, Ø17mm solid or Ø25mm hollowed.
- Ø10mm over sized king-pin and bearings.
- 3 position height adjuster.
- Quick release lock nut system.
- Micro adjustment with two set screw.