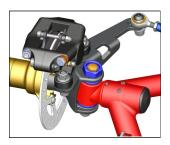

## Independent Pivot Technology

## **features**

- Based on our traditional reverse Elliott steering system.
- Wide range of caster adjustment (12°).
- Caster or camber angle can be changed independentry.
- Camber angle can be adjusted without changing the king-pin angle.
- Light-weight, stiff hollowed caster regulator.
- Cast iron stab-axle body offers high precision and stiffness.
- Interchangeable axle spindle, Ø17mm solid or Ø25mm hollowed.
- Ø10mm over sized king-pin and bearings.
- 3 position height adjuster.
- Quick release lock nut system.
- Micro adjustment with two set screw.