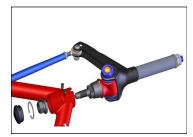

## Independent Pivot Technology

## **features**

- Based on our traditional reverse Elliott steering system.
- Wide range of caster adjustment (12°).
- Caster or camber angle can be changed independentry.
- Camber angle can be adjusted without changing the king-pin angle.
- Light-weight, stiff hollowed caster regulator.
- Cast iron stab-axle body offers high precision and stiffness.
- Interchangeable axle spindle, Ø17mm solid or Ø25mm hollowed.
- Ø10mm over sized king-pin and bearings.
- 3 position height adjuster.
- Quick release lock nut system.
- Micro adjustment with two set screw.