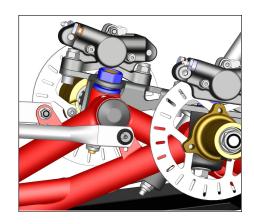

## features

- New light weight and low plofile design.
- Closed oil line system.
- Use long life thick brake pads.
- Spring pad-return-system offer drag-free and better cool down.
- Caliper is mounted near the king-pin axis line for better handling.
- Radial mount system offer easy to center disc and adapt to mount over sized disc.
- Full CNC-machined magnesium disc/hub carrier.
- Hand master-cylinder can be mounted right or left side.

## specs

- Master cylinder bore Ø14mm
- Caliper bore Ø24mm x 2pistons
- Disc stainless steel Ø140 x 3mm
- Disc pad thickness 7mm