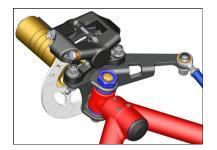

## features

- New light weight and low plofile design.
- Closed oil line system.
- Use long life thick brake pads.
- Spring pad-return-system offer drag-free and better cool down.
- Caliper is mounted near the king-pin axis line for better handling.
- Radial mount system offer easy to center disc and adapt to mount over sized disc.
- Full CNC-machined magnesium disc/hub carrier.
- Hand master-cylinder can be mounted right or left side.

## specs

- Master cylinder bore Ø14mm
- Caliper bore Ø24mm x 2pistons
- Disc stainless steel Ø140 x 3mm
- Disc pad thickness 7mm