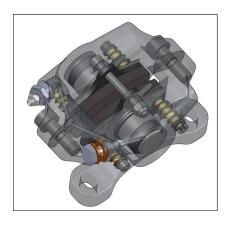

## features

- New light weight and low plofile design.
- Closed oil line system.
- Use long life thick brake pads.
- Spring pad-return-system offer drag-free and better cool down.
- Caliper is mounted near the king-pin axis line for better handling.
- Radial mount system offer easy to center disc and adapt to mount over sized disc.
- Full CNC-machined magnesium disc/hub carrier.
- Hand master-cylinder can be mounted right or left side.

## specs

- Master cylinder bore Ø14mm
- Caliper bore Ø24mm x 2pistons
- Disc stainless steel Ø140 x 3mm
- Disc pad thickness 7mm