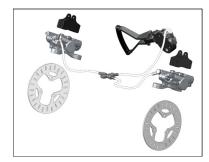

## New front hand brake system

## features

- New light weight and low plofile design.
- Closed oil line system.
- Use long life thick brake pads.
- Spring pad-return-system offer drag-free and better cool down.
- Caliper is mounted near the king-pin axis line for better handling.
- Radial mount system offer easy to center disc and adapt to mount over sized disc.
- Full CNC-machined magnesium disc/hub carrier.
- Hand master-cylinder can be mounted right or left side.