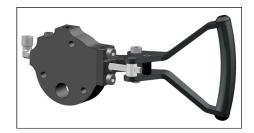

## New front hand brake system

## features

- New light weight and low plofile design.
- Closed oil line system.
- Use long life thick brake pads.
- Spring pad-return-system offer drag-free and better cool down.
- Caliper is mounted near the king-pin axis line for better handling.
- Radial mount system offer easy to center disc and adapt to mount over sized disc.
- Full CNC-machined magnesium disc/hub carrier.
- Hand master-cylinder can be mounted right or left side.

## specs

- Master cylinder bore Ø14mm
- Caliper bore Ø24mm x 2pistons
- Disc stainless steel Ø140 x 3mm
- Disc pad thickness 7mm